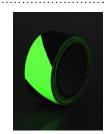

# Glow-In-The-Dark Safety-Grip™

During the daytime Glow-In-The-Dark Safety-Grip<sup>™</sup> appears to be a mild green shade, in darkness or any lights out scenario it emits a bright white light. Photoluminescent Safety-Grip<sup>™</sup> can be charged by either natural or artificial light sources.

- Photoluminescent base
- Guides personnel during blackouts
- Anti-slip surface