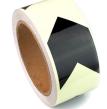

### Similar to our Egress Tape but with black chevrons to make the outlined feature more eye-catching in bright conditions.

• Cost-effective, high-contrast photoluminescent marking tape