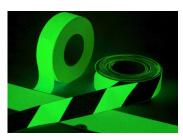

# Glow-In-The-Dark Safety-Grip™

During the daytime Glow-In-The-Dark Safety-Grip<sup>™</sup> appears to be a mild green shade, in darkness or any lights out scenario it emits a bright white light. Photoluminescent Safety-Grip<sup>™</sup> can be charged by either natural or artificial light sources.

- Photoluminescent base
- Guides personnel during blackouts
- Anti-slip surface