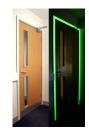

# H3403D

White / Black

H3403N Glow Line Black & Glow in the Dark

Smooth photoluminescent tape ideal for outlining doors and skirting/baseboards on escape routes.

Glows green in low light conditions

- Cost-effective
- Easy to apply

## Glow-In-The-Dark Hazard Egress Marking Tape

**Glow-In-The-Dark** 

**Egress Marking Tape** 

H8101D White/Black

### Similar to our Egress Tape but with black chevrons to make the outlined feature more eye-catching in bright conditions.

• Cost-effective, high-contrast photoluminescent marking tape